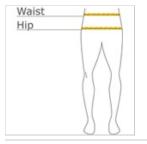

## HOW TO MEASURE

WAIST Measure around the smallest part of the natural w aist.

### HIPS

With feet together, measure around the fullest part of hips, keep tape horizontal.