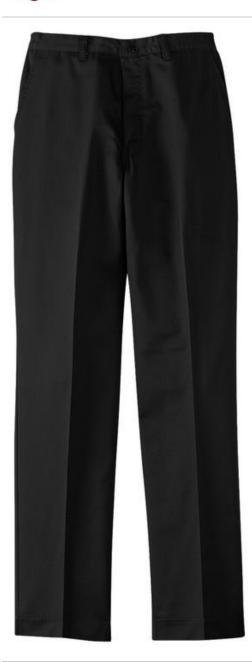

# Red Kap<sup>®</sup> Elastic Insert Pant. PT60

Tested through 50 industrial launderer w ashes, this IL50 pant has classic good looks and a w aist with elastic inserts for flex and comfort.

- 7.5-ounce, 65/35 poly/cotton twill with Touchtex PRO<sup>TM</sup> technology which provides breathable comfort lasting colors and stain resistance with an even softer feel
- Requires minimal ironing thanks to a w rinkle-resistant finish
- Heavy-duty brass ratcheting zipper, button closure
- Tw o front pockets
- Two set-in hip pockets, left pocket has button closure
- Side elastic insert
- Not all inseam lengths are available in every waist size. For a hem length shorter than what is show n online, please inquire for availability.
- Industrial laundry friendly