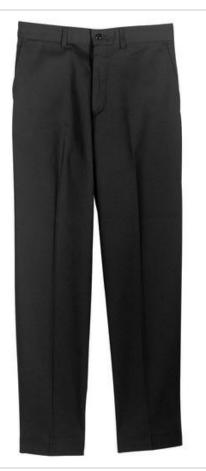

## Red Kap<sup>®</sup> Industrial Work Pant. PT20

Our industrial-strength IL50 w ork pant has been tested through 50 industrial launderer w ashes, and the sharp, crisp look ensures employees have a professional image.

- 7.5-ounce, 65/35 poly/cotton twill with Touchtex PRO<sup>™</sup> technology which provides breathable comfort lasting colors and stain resistance with an even softer feel
- TruBlack fabric resists fading w ash after w ash
- Requires minimal ironing thanks to a w rinkle-resistant finish
- Synthetic blend pocketing and waistband trim
- Heavy-duty brass ratcheting zipper, button closure
- Tw o front pockets
- Darts over hip pockets
- Two set-in hip pockets, left pocket has button closure
- Not all inseam lengths are available in every waist size. For a hem length shorter than what is show n online, please inquire for availability.
- Industrial laundry friendly