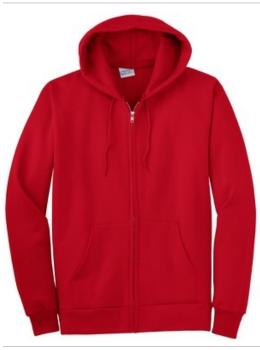

## Port & Company<sup>®</sup> Essential Fleece Full-Zip Hooded Sweatshirt. PC90ZH

Nothing is better for relaxing than our 9-ounce favorite at a budget-friendly price.

- 9-ounce, 50/50 cotton/poly fleece
- Air jet yarn for softness
- YKK metal zipper
- Front pockets