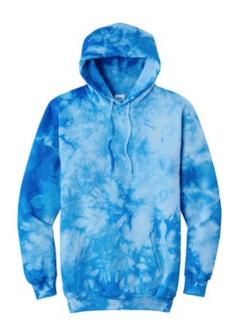

# Port & Company<sup>®</sup> Crystal Tie-Dye Pullover Hoodie PC144

Crafted for comfort, color and pattern explode on this tie-dye hoodie.

- 7.8-ounce, 80/20 cotton/poly fleece
- Sew n w ith dyeable thread
- Individually hand dyed
- Self-fabric lined hood
- Dyed-to-match draw cords
- Front pouch pocket

The tie-dye process infuses each garment with unique character. Please allow for slight color variation.