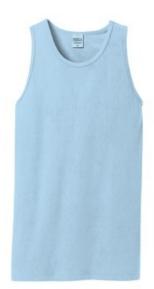

# Port & Company<sup>®</sup> Beach Wash<sup>®</sup> Garment-Dyed Tank. PC099TT

A tank with a vintage look--thanks to our garment dye treatment.

- 5.5-ounce, 100% garment-dyed ring spun cotton
- Tear-aw ay label

The garment-dying process infuses each garment with unique character. Please allow for slight color variation in production and washing. Special consideration must also be taken when printing white ink on garment-dyed cotton. Please note: This product is transitioning from woven labels to tear-away labels. Your order may contain a combination of both labels.