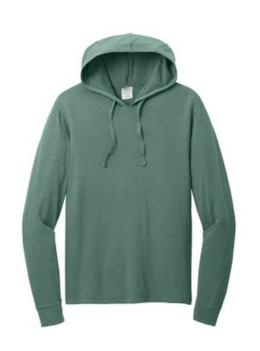

# Port & Company<sup>®</sup> Beach Wash<sup>®</sup> Garment-Dyed Pullover Hooded Tee PC099H

This tee is unique and incredibly soft with a worn-in, vintage look. Starting with a prepared-for-dye blank ensures vibrant color and a standard fit after washing.

- 5.5-ounce, 100% garment-dyed ring spun cotton
- Tw ill back neck tape
- Dyed-to-match draw cords
- 1x1 rib knit collar and cuffs
- Reject dye, removable label for comfort and relabeling

The garment-dying process infuses each garment with unique character. Please allow for slight color variation in production and washing. Special consideration must also be taken when printing white ink on garment-dyed cotton.Please note: This product is transitioning from w oven labels to tear-aw ay labels. Your order may contain a combination of both labels. CARE INSTRUCTIONS