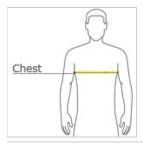

# HOW TO MEASURE

#### CHEST WIDTH

Measure under the arm and around the fullest part of the chest with arms down, keeping tape horizontal.

# SIZE CHART

|       | S           | М               | L               | XL          | XXL     | XXXL    |
|-------|-------------|-----------------|-----------------|-------------|---------|---------|
| Chest | 36 - 38 1/2 | 38 1/2 - 41 1/2 | 41 1/2 - 44 1/2 | 44 1/2 - 48 | 48 - 52 | 52 - 56 |