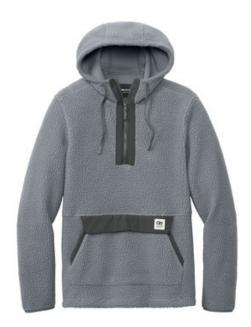

# LIMITED EDITION Outdoor Research® Packwood Fleece Pullover Hoodie OR322269

We're proud to offer this limited edition Outdoor Research style, while supplies last.

Breathable and warm, the Packwood Fleece Pullover Hoodie is an ideal layer for chilly shoulder-season days in the woods or around tow n. With its classic design, this fluffy, high-pile fleece hoodie is both fun and fashionable.

- Constructed of bluesign<sup>®</sup> approved 17.7-ounce, 100% polyester fleece
- Moisture-w icking and breathable
- Quick-drying
- UPF 30 sun protection
- 3-panel hood with draw cords
- 13-inch center front zipper
- Set-in sleeves
- Stretch binding at cuffs
- Kangaroo pocket with woven front flap covered zippered
- Canvas patch with contrast embroidered OR logo on left front pocket flap
- Open left chest space for ease of decoration