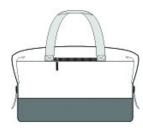

# M MERCER+METTLE

# Mercer+Mettle® Weekender Duffel MMB800



Minimalist design for maximum appeal, this spacious bag is made for on-the-clock and off-duty wear. The coated and molded main compartment zips open to reveal a spacious interior, which is expandable with quick-release buckles.

## Straps+Handles

- Removable, adjustable shoulder strap
- Web carry handles

#### Fabric+Construction

• 900D dry-handed ballistic polyester

## Weight+Measurements

- $\bullet$  Dimensions: 20"w x 14"h x 8"d (buckled); 20"w x 17"h x 8"d (expanded)
- Capacity: 2,135 cu. in./35 L
- Weight: 1.4 lbs. /0.63 kg

Note: Bags not intended for use by children 12 and under



front



back

#### **COLOR INFORMATION**



Deep Black PMS BLACK C