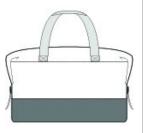

# M MERCER+METTLE

# Mercer+Mettle® Weekender Duffel MMB800



Minimalist design for maximum appeal, this spacious bag is made for on-the-clock and off-duty wear. The coated and molded main compartment zips open to reveal a spacious interior, which is expandable with quick-release buckles.

## Straps+Handles

- Removable, adjustable shoulder strap
- Web carry handles

#### Fabric+Construction

• 900D dry-handed ballistic polyester

## Weight+Measurements

- $\bullet$  Dimensions: 20"w x 14"h x 8"d (buckled); 20"w x 17"h x 8"d (expanded)
- Capacity: 2,135 cu. in./35 L
- Weight: 1.4 lbs. /0.63 kg

Note: Bags not intended for use by children 12 and under



front



back

#### **COLOR INFORMATION**



Deep Black PMS BLACK C