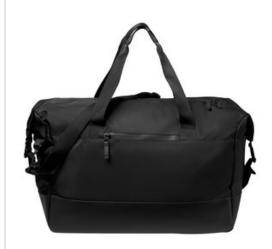

# Mercer+Mettle® Weekender Duffel MMB800

Minimalist design for maximum appeal, this spacious bag is made for on-the-clock and off-duty wear. The coated and molded main compartment zips open to reveal a spacious interior, which is expandable with quick-release buckles.

## Straps+Handles

- Removable, adjustable shoulder strap
- Web carry handles

## Weight+Measurements

- $\bullet$  Dimensions: 20"w x 14"h x 8"d (buckled); 20"w x 17"h x 8"d (expanded)
- Capacity: 2,135 cu. in./35 L
- Weight: 1.4 lbs. /0.63 kg

Note: Bags not intended for use by children 12 and under