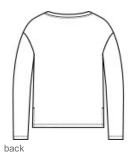

# Mercer+Mettle<sup>®</sup> Women's Stretch Drop Shoulder Pullover MM3013

A polished take on a classic sweatshirt delivers year-round versatility. The features include a wide, self-fabric crew neck and a relaxed fit. The straight drop hem has side vents and a turned cuff, for a perfect drape when untucked.

# Features+Benefits

- Wide, self-fabric crew neck
- Drop shoulders
- Self-turned cuffs
- Straight drop hem
- Side vents