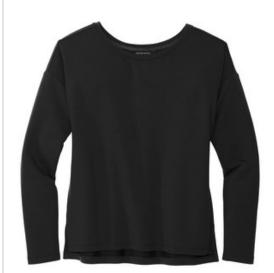

# Mercer+Mettle<sup>®</sup> Women's Stretch Drop Shoulder Pullover MM3013

A polished take on a classic sweatshirt delivers year-round versatility. The features include a wide, self-fabric crew neck and a relaxed fit. The straight drop hem has side vents and a turned cuff, for a perfect drape when untucked.

# Features+Benefits

- Wide, self-fabric crew neck
- Drop shoulders
- Self-turned cuffs
- Straight drop hem
- Side vents