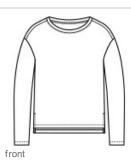

# Mercer+Mettle<sup>®</sup> Women's Stretch Drop Shoulder Pullover MM3013

A polished take on a classic sweatshirt delivers year-round versatility. The features include a wide, self-fabric crew neck and a relaxed fit. The straight drop hem has side vents and a turned cuff, for a perfect drape when untucked.

# Features+Benefits

- Wide, self-fabric crew neck
- Drop shoulders
- Self-turned cuffs
- Straight drop hem
- Side vents