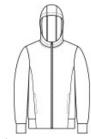

# Mercer+Mettle® Double-Knit Full-Zip Hoodie MM3002

Not your basic hoodie, this streamlined design is a polished layer for work or play. Along with a full-coverage, three-panel hood, other features include front seaming, integrated pockets, self-banded cuffs and hem and matte black trims.

# Features+Benefits

- Three-panel hood
- Front seaming
- Matte black zipper pull
- Integrated pockets
- Self-banded cuffs and hem

#### **CARE INSTRUCTIONS**

Turn Garment Inside Out. Machine Wash Cold With Like Colors. Do Not Use Fabric Softener. Do Not Bleach. Tumble Dry Low. Remove Promptly. Cool Iron. If Necessary.

front

back