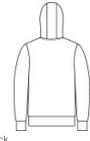

# Mercer+Mettle® Double-Knit Full-Zip Hoodie MM3002

Not your basic hoodie, this streamlined design is a polished layer for work or play. Along with a full-coverage, three-panel hood, other features include front seaming, integrated pockets, self-banded cuffs and hem and matte black trims.

# Features+Benefits

- Three-panel hood
- Front seaming
- Matte black zipper pull
- Integrated pockets
- Self-banded cuffs and hem

#### **CARE INSTRUCTIONS**

Turn Garment Inside Out. Machine Wash Cold With Like Colors. Do Not Use Fabric Softener. Do Not Bleach. Tumble Dry Low. Remove Promptly. Cool Iron. If Necessary.

front

back