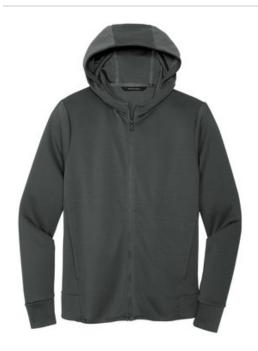

# Mercer+Mettle® Double-Knit Full-Zip Hoodie MM3002

Not your basic hoodie, this streamlined design is a polished layer for work or play. Along with a full-coverage, three-panel hood, other features include front seaming, integrated pockets, self-banded cuffs and hem and matte black trims.

# Fabric+Weight

• 8.3-ounce, 100% double-knit polyester

# Features+Benefits

- Three-panel hood
- Front seaming
- Matte black zipper pull
- Integrated pockets
- Self-banded cuffs and hem