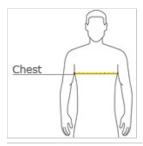

### HOW TO MEASURE

# CHEST WIDTH

Measure under the arm and around the fullest part of the chest with arms down, keeping tape horizontal.

#### SIZE CHART

|       | XS    | S     | М     | L     | XL    | 2XL   | 3XL   | 4XL   |
|-------|-------|-------|-------|-------|-------|-------|-------|-------|
| Chest | 32-34 | 35-37 | 38-40 | 41-43 | 44-47 | 48-51 | 52-56 | 57-61 |