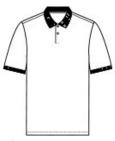

# Mercer+Mettle<sup>®</sup> Stretch Heavyweight Pique Polo MM1000

Crafted in a heavier knit, this refined polo is just as comfortable as the classics from which it was inspired. The easy-moving fabric offers moisture wicking when the heat is on. The black satin-finished rimmed buttons on the placket and back collar extend a style-forward feel on the outside, while a dyed-to-match satin-twill neck tape lines the inside.

#### Features+Benefits

- Moisture-wicking
- Button-backed, ribbed collar
- Dyed-to-match satin tw ill neck tape
- 2-button placket
- Rimmed, black satin-finished buttons
- Ribbed cuffs
- Notched vents