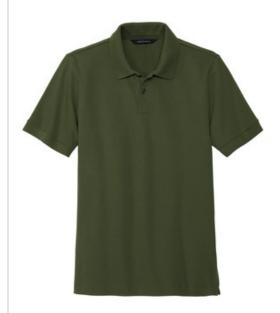

# Mercer+Mettle<sup>®</sup> Stretch Heavyweight Pique Polo MM1000

Crafted in a heavier knit, this refined polo is just as comfortable as the classics from which it was inspired. The easy-moving fabric offers moisture wicking when the heat is on. The black satin-finished rimmed buttons on the placket and back collar extend a style-forward feel on the outside, while a dyed-to-match satin-twill neck tape lines the inside.

#### Features+Benefits

- Moisture-wicking
- Button-backed, ribbed collar
- Dyed-to-match satin tw ill neck tape
- 2-button placket
- Rimmed, black satin-finished buttons
- Ribbed cuffs
- Notched vents