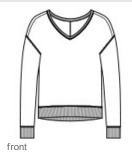

## Port & Company<sup>®</sup> Women's Beach Wash<sup>®</sup> Garment-Dyed V-Neck Sweatshirt LPC098V

Dyed-to-perfection, this soft, comfortable sw eatshirt is the new everyday essential.

- 8.5-ounce, 80/20 ring spun cotton/poly fleece
- 100% cotton face
- 2x2 rib knit collar, cuffs and hem
- Side seamed
- Coverstitch details throughout
- Tear-aw ay label