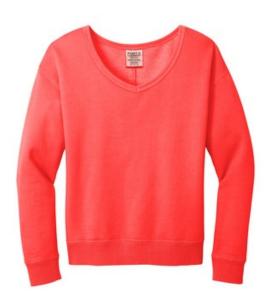

## Port & Company<sup>®</sup> Women's Beach Wash<sup>®</sup> Garment-Dyed V-Neck Sweatshirt LPC098V

Dyed-to-perfection, this soft, comfortable sw eatshirt is the new everyday essential.

- 8.5-ounce, 80/20 ring spun cotton/poly fleece
- 100% cotton face
- 2x2 rib knit collar, cuffs and hem
- Side seamed
- Coverstitch details throughout
- Tear-aw ay label