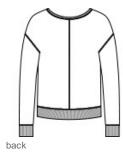

## Port & Company<sup>®</sup> Women's Beach Wash<sup>®</sup> Garment-Dyed V-Neck Sweatshirt LPC098V

Dyed-to-perfection, this soft, comfortable sw eatshirt is the new everyday essential.

- 8.5-ounce, 80/20 ring spun cotton/poly fleece
- 100% cotton face
- 2x2 rib knit collar, cuffs and hem
- Side seamed
- Coverstitch details throughout
- Tear-aw ay label