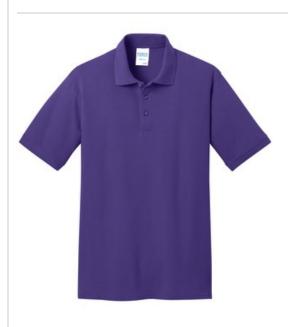

## Port & Company<sup>®</sup> Core Blend Pique Polo. KP155

With a stain-release finish, this budget-minded polo is exceptionally durable.

- 6.5-ounce, 50/50 double pique knit cotton/poly
- Stain-release finish
- 1x1 rib knit collar and cuffs
- Coverstitched shoulders, armholes and cuffs
- 3-button placket with dyed-to-match buttons
- Double-needle hem