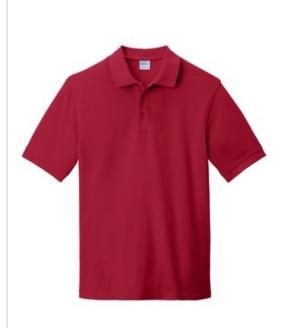

# Port & Company<sup>®</sup> Combed Ring Spun Pique Polo. KP1500

Now designed to resist shrinkage, our new and improved polo has a stain-release finish to defend against stains wash after wash. A sure hit for uniforming, it also boasts an improved fit.

- 5.9-ounce, 100% combed ring spun cotton
- Stain-release finish
- Rib knit collar and cuffs
- 3-button placket with dyed-to-match buttons