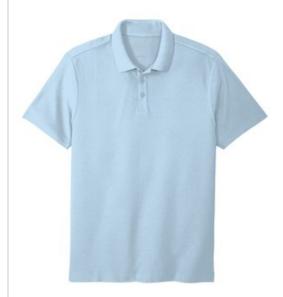

# Port Authority <sup>®</sup> SuperPro React <sup>™</sup> Polo. K810

Classic uniforming style meets ultimate performance in this stain-releasing, snag-resistant, Easy Care polo that helps keep you looking professional no matter w hat.

- 5-ounce, 65/35 poly/cotton pique
- Stain release
- Snag-resistant
- Easy Care
- Flat knit collar
- Tag-free label
- 3-button placket
- Dyed-to-match buttons
- Rental-friendly

Due to the nature of performance fabrics, special care must be taken throughout the printing process.