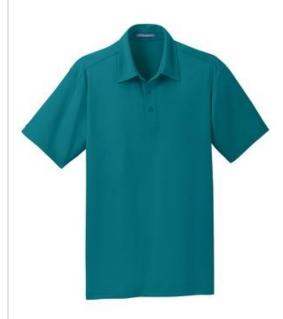

# Port Authority<sup>®</sup> Dimension Polo. K571

Designed for modern office pros and urban commuters, our sleek polo fuses the comfort of a knit with the structure of a woven shirt. It wicks moisture, has ease of movement and an unencumbered fit.

- 3.83-ounce, 100% micropique polyester tricot
- Self-fabric collar with collar stand
- 3-button placket with dyed-to-match buttons
- Back yoke
- Open hem sleeves
- Side vents