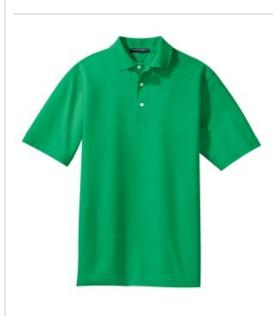

# Port Authority<sup>®</sup> Rapid Dry™ Polo. K455

Soft and breathable, this baby pique polo has our exclusive Rapid Dry<sup>™</sup> moisture-wicking technology. This unique knit has

a soft inner layer which wicks moisture away from your skin to the shirt's surface where it quickly disperses and evaporates.

- 5.6-ounce, 60/40 cotton/poly
- Double-needle stitching throughout
- 3-button placket
- Pearlized buttons
- Open hem sleeves
- Side vents