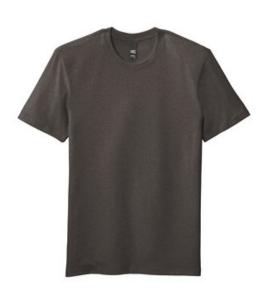

## District<sup>®</sup> Flex Tee DT7500

A hint of stretch. All-day comfort.

- 4.3-ounce, 57/38/5 combed ring spun cotton/poly/spandex, 40 singles
- 1x1 rib knit neck
- Shoulder to shoulder taping
- Tear-aw ay label