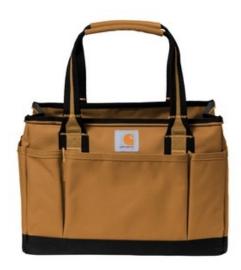

## Carhartt<sup>®</sup> Utility Tote. CT89121325

This rugged tote is versatile enough to lug around all your work gear, keep near your work bench or toss in the truck and haul everything you need-regardless of light rain. Made from durable heavyweight canvas, this ultra-tough tote never stops performing. A sturdy base helps ensure it can stand on its own.

- 600D rugged polyester
- Rain Defender<sup>®</sup> durable w ater repellent (DWR)
- Large opening into main compartment
- Dual webbing haul handles with comfort grip
- 11 exterior pockets, 6 interior pockets and 7 interior loops
- Sturdy base to help tote remain upright
- Carhartt label sew n on front
- Capacity: 14L
- Dimensions: 9.5"h x 13.5"w x 8"l; Approx. 854 cubic inches