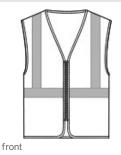

# CornerStone <sup>®</sup> ANSI 107 Class 2 Economy Mesh Zippered Vest. CSV101

This affordable, breathable mesh vest has a secure zippered closure to help ensure comfort as well as safety.

- 100% polyester mesh for breathability
- Durable, reflective 2-inch tape meets ANSI 107
- requirements and provides 360-degree visibility on body
- Molded center front zipper closure
- This garment must be fully zipped to be in compliance with ANSI 107 standards