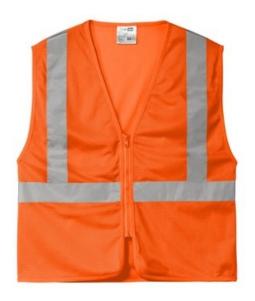

# CornerStone <sup>®</sup> ANSI 107 Class 2 Economy Mesh Zippered Vest. CSV101

This affordable, breathable mesh vest has a secure zippered closure to help ensure comfort as well as safety.

- 100% polyester mesh for breathability
- Durable, reflective 2-inch tape meets ANSI 107
- requirements and provides 360-degree visibility on body
- Molded center front zipper closure
- This garment must be fully zipped to be in compliance with ANSI 107 standards