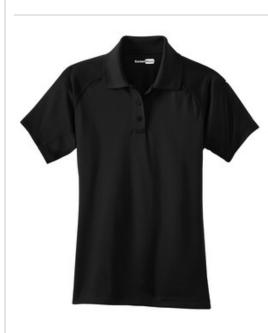

## CornerStone<sup>®</sup> Women's Select Snag-Proof Tactical Polo. CS411

With strategically placed mic clips and dual pen pockets, our tactical polo is designed for event staff, security and law enforcement. Built for performance, this snag-proof, moisture-wicking, odor fighting shirt will keep you sharp and professional looking on or off the job.

- 6.6-ounce snag-proof polyester
- Traditional, relaxed look
- Tag-free label
- Flat knit collar
- 3-button placket with dyed-to-match buttons
- Mic clips at center placket and shoulders
- Raglan sleeves
- Reinforced dual pen pockets on left sleeve
- Side vents
- Rental-friendly