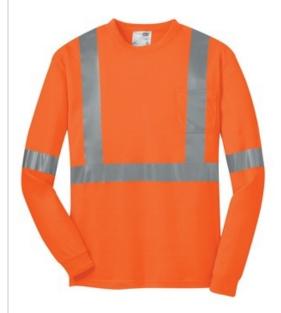

# CornerStone<sup>®</sup> ANSI 107 Class 2 Long Sleeve Safety T-Shirt. CS401LS

Stay safer on the jobsite in this high-visibility t-shirt that works as hard as you do.

- ANSI/ISEA 107 Class 2 certified
- 5.9-ounce, 100% polyester interlock
- Wicks moisture
- UPF rating of 50+
- 2-in. wide reflective taping on front and back
- Left chest pocket for pens and notes
- Rib knit cuffs

#### **COLOR INFORMATION**

Please note: PMS code information is shown only when an exact match is available.

Safety Orange/ Reflective

Safety Yellow/ Reflective