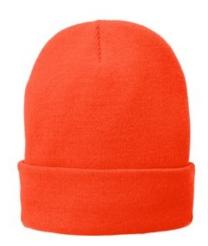

## Port & Company<sup>®</sup> Fleece-Lined Knit Cap. CP90L

We took our popular knit cap style and fully lined it with fleece for additional warmth and comfort.

- Fabric 100% acrylic with 100% polyester fleece lining
- 68/32 poly/acrylic (Athletic Oxford)
- Note: White is yellow er/creamier and not a true w hite.