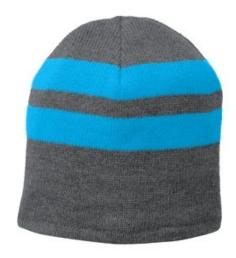

## Port & Company<sup>®</sup> Fleece-Lined Striped Beanie Cap. C922

Classic stripes and warmfleece lining make this beanie a stylish cold-weather must-have.

- 100% acrylic (Black/Athletic Red, Black/White)
- 60/40 poly/acrylic (Athletic Oxford/Neon Blue)
- 89/11 acrylic/poly (Black/Athletic Oxford, Navy/Athletic Oxford)
- 100% polyester fleece lining