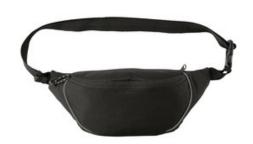

## Port Authority <sup>®</sup> Hip Pack BG905

Simple and compact, this pack can sit comfortably on your hip or across your body. It has two zippered pockets to store grab-and-go essentials.

- 600 denier polyester canvas
- Zippered main compartment
- Back zippered security pocket
- Adjustable w aist strap w ith buckle fits w aist size up to 45 inches
- Reflective trim detail
- $\bullet$  Dimensions: 4.375"h x 12.5"w x 2.0625"d; Approx. 143 cubic inches

Note: Bags not intended for use by children 12 and under.

front

back