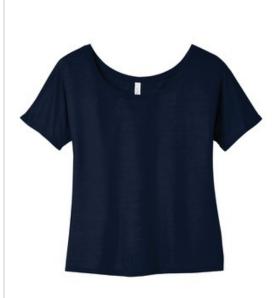

# BELLA+CANVAS<sup>®</sup> Women's Slouchy Tee. BC8816

- Slouchy fit
- Tear-aw ay label
- Scoop neck
- Side seamed
- Subtle curved bottom hem
- Solid Colors: 3.7-ounce, 65/35 poly/viscose, 32 singles
- Triblend Colors: 3.8-ounce, 50/25/25 poly/Airlume combed
- and ring spun cotton/rayon, 40 singles