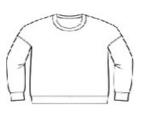

# BELLA+CANVAS<sup>®</sup> Unisex Sponge Fleece Drop Shoulder Sweatshirt. BC3945

- Retail fit
- Tear-aw ay label
- Dropped shoulders
- Side seamed
- Rib knit cuffs and hem
- 8-ounce, 52/48 Airlume combed and ring spun cotton/poly fleece, 32 singles