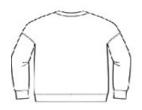

# BELLA+CANVAS<sup>®</sup> Unisex Sponge Fleece Drop Shoulder Sweatshirt. BC3945

- Retail fit
- Tear-aw ay label
- Dropped shoulders
- Side seamed
- Rib knit cuffs and hem
- 8-ounce, 52/48 Airlume combed and ring spun cotton/poly fleece, 32 singles