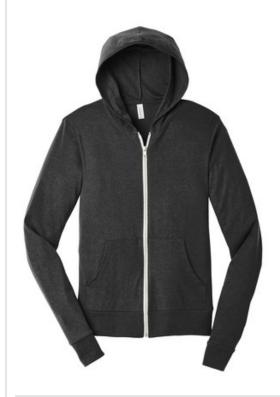

# BELLA+CANVAS $^{(\!R\!)}$ Unisex Triblend Full-Zip Lightweight Hoodie. BC3939

- 1x1 smooth ribbed fabric uniquely engineered with a flat surface ideal for screen printing
- Retail fit
- Tear-aw ay label
- No draw strings
- Side seamed
- 5.6-ounce, 50/25/25 poly/Airlume combed and ring spun cotton/rayon, 32 singles