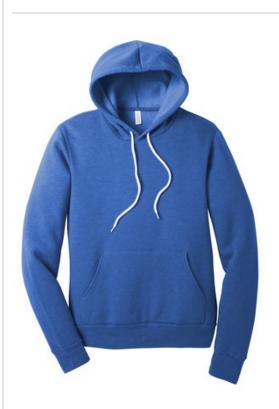

# BELLA+CANVAS<sup>®</sup> Unisex Sponge Fleece Pullover Hoodie. BC3719

- Retail fit
- Tear-aw ay label
- White draw cords .
- Side seamed .
- Kangaroo pockets
- Rib knit cuffs and hem
- Solid Colors and Heather Colors: 8-ounce, 52/48 Airlume
- combed and ring spun cotton/poly fleece, 32 singles
- Athletic Heather: 8-ounce, 90/10 Airlume combed and ring spun cotton/poly fleece, 32 singles
- Black Heather: 8-ounce, 85/15 Airlume combed and ring spun cotton/poly fleece, 32 singles
- Heather Navy: 8-ounce, 60/40 Airlume combed and ring spun cotton/poly fleece, 32 singles
- DTG Colors: 8-ounce, 70/30 Airlume combed and ring spun cotton/poly fleece with 100% cotton face for printability