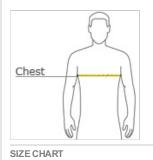

#### HOW TO MEASURE

### CHEST WIDTH

Measure under the arm and around the fullest part of the chest with arms dow n, keeping tape horizontal.

|       | XS    | S     | М     | L     | XL    | 2XL   |
|-------|-------|-------|-------|-------|-------|-------|
| Chest | 31-34 | 34-37 | 38-41 | 42-45 | 46-49 | 50-53 |