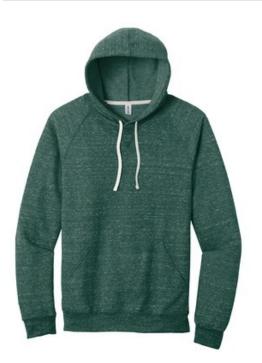

## Jerzees <sup>®</sup> Snow Heather French Terry Raglan Hoodie 90M

- 7.2-ounce, 66/34 poly/ring spun cotton French terry
- Classic fit
- Tear-aw ay label н.
- V-notch detail
- Natural back neck tape
- Flat draw cord
- Raglan sleeves
- Kangaroo pocket
- Stretch collar, cuffs and hem