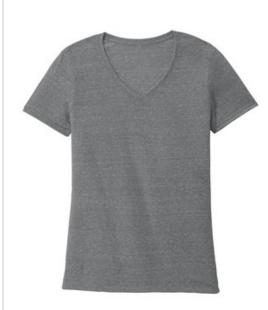

# Jerzees $^{\ensuremath{\mathbb{R}}}$ Women's Snow Heather Jersey V-Neck T-Shirt 88WV

### • 5.2-ounce, 88/12 poly/ring spun cotton jersey

- Classic fit
- Tear-aw ay label
- 1x1 rib knit V-neck
- Shoulder to shoulder taping
- Side seamed
- Double-needle sleeves and hem

HOW TO MEASURE