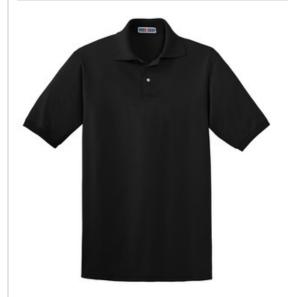

# Jerzees<sup>®</sup> Dri-Power<sup>®</sup> Sport Shirt. 437M

- 5.4-ounce, 50/50 cotton/poly preshrunk jersey
- Oxford is 47/53 cotton/poly
- Moisture-wicking for all day comfort
- Made with sustainably sourced, USA-grown cotton
- Tear-aw ay label
- Welt knit collar that resists curling
- 1x1 rib knit cuffs
- 2-button placket with bottom box stitch
- Pearlized buttons with durable cross-stitching
- Double-needle hem
- Ash (formerly Birch)
- Deep Purple, Forest, Gold S-4XL