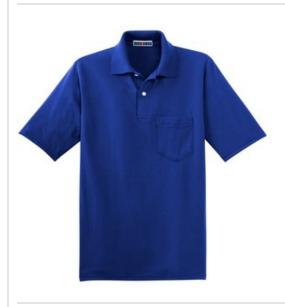

# Jerzees<sup>®</sup> Dri-Power<sup>®</sup> Pocket Sport Shirt. 436MP

- 5.4-ounce, 50/50 cotton/poly preshrunk jersey
- Oxford is 47/53 cotton/poly
- Moisture-wicking for all day comfort
- Made with sustainably sourced, USA-grow n cotton
- Tear-aw ay label
- Welt knit collar that resists curling
- 5-point left chest pocket
- 2-button placket with bottom box stitch
- Pearlized buttons with durable cross-stitching
- Double-needle sleeves and hem
- Ash (formerly Birch)

front