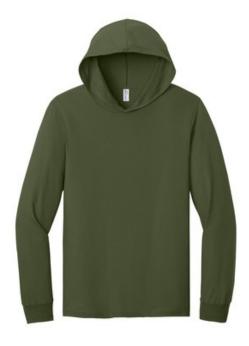

# Jerzees Classics<sup>™</sup> Unisex Cotton Long Sleeve Hooded T-Shirt 363LH

- 4.7-ounce, 100% cotton jersey
- 60/40 CVC cotton/polyester (Heathers, Safety Green, Safety Orange)
- 90/10 CVC cotton/polyester (Athletic Heather)
- Double-needle coverstitching on front neck and hood hem
- Shoulder to shoulder taping
- 1x1 rib knit cuffs
- Classic fit
- Tear-aw ay label