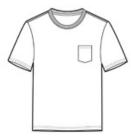

# Dri-Power<sup>®</sup> 50/50 Cotton/Poly Pocket T-Shirt.

- 5.4-ounce, 50/50 cotton/poly
- 47/53 cotton/poly (Oxford)
- Moisture-wicking
- Tear-aw ay label
- Double-needle coverstitching on front neck
- Seamless 1x1 rib knit collar
- Shoulder-to-shoulder taping
- Double-needle sleeves and hem
- 5-point left chest pocket
- Ash (formerly Birch)

front

back