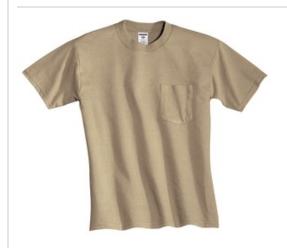

# Dri-Power<sup>®</sup> 50/50 Cotton/Poly Pocket T-Shirt.

- 5.4-ounce, 50/50 cotton/poly
- 47/53 cotton/poly (Oxford)
- Moisture-wicking
- Tear-aw ay label
- Double-needle coverstitching on front neck
- Seamless 1x1 rib knit collar
- Shoulder-to-shoulder taping
- Double-needle sleeves and hem
- 5-point left chest pocket
- Ash (formerly Birch)