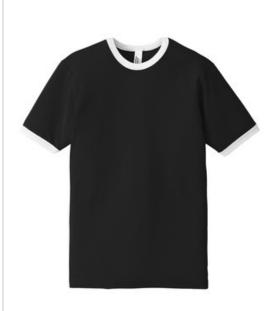

# American Apparel <sup>®</sup> Fine Jersey Ringer T-Shirt. 2410W

### • 4.3-ounce, 100% combed ring spun cotton, 30 singles

- 3/4-in. contrast binding at neck and sleeves
- Fitted sleeves
- Classic fit